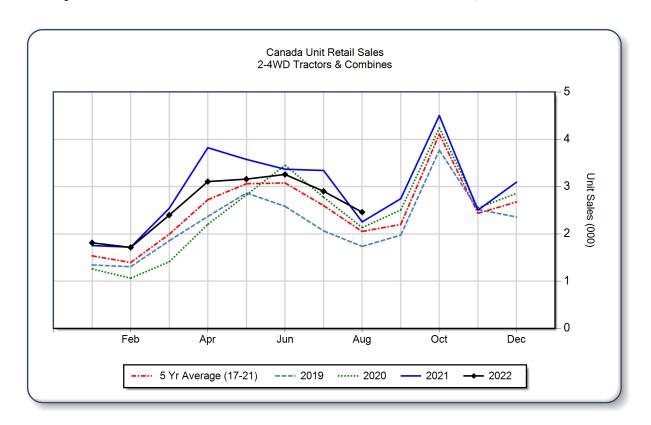

## AEM Canada Ag Tractor and Combine Report August 2022

Copyright, AEM. All rights reserved. If data is referenced, please acknowledge AEM as the source.

|                                | August |       |       | YTD - August |        |       | Beginning<br>Inventory |
|--------------------------------|--------|-------|-------|--------------|--------|-------|------------------------|
|                                | 2022   | 2021  | %Chg  | 2022         | 2021   | %Chg  | Aug 2022               |
| 2WD Farm Tractors              |        |       |       |              |        |       |                        |
| < 40 HP                        | 1,498  | 1,489 | 0.6   | 13,228       | 14,449 | -8.5  | 7,254                  |
| 40 < 100 HP                    | 428    | 411   | 4.1   | 3,834        | 3,982  | -3.7  | 2,680                  |
| 100+ HP                        | 249    | 173   | 43.9  | 2,305        | 2,286  | 0.8   | 1,424                  |
| <b>Total 2WD Farm Tractors</b> | 2,175  | 2,073 | 4.9   | 19,367       | 20,717 | -6.5  | 11,358                 |
| <b>4WD Farm Tractors</b>       | 64     | 15    | 326.7 | 491          | 561    | -12.5 | 90                     |
| <b>Total Farm Tractors</b>     | 2,239  | 2,088 | 7.2   | 19,858       | 21,278 | -6.7  | 11,448                 |
| Self-Prop Combines             | 221    | 166   | 33.1  | 949          | 1,100  | -13.7 | 497                    |